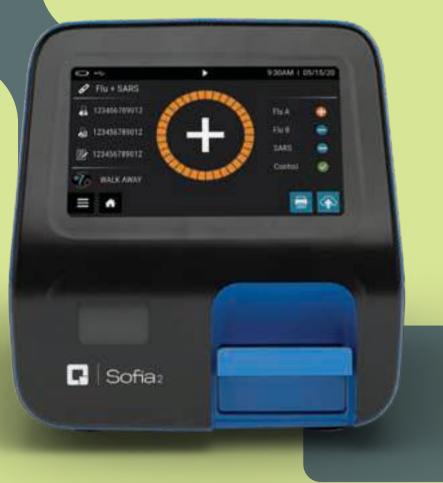

#### Sofia<sup>®</sup> 2

# Comprehensive, accurate and connected

A compact and powerful benchtop analyzer using proven lateral-flow technology and advanced fluorescence chemistry, Sofia 2 offers comprehensive testing for respiratory, Lyme and other common diseases.

Accurate and objective results are automatically reported on the easy-to-use touch screen in as few as three minutes with more than 20 failure-safe and failure-alert features for confidence in every test.

This small, sophisticated instrument fits easily into your workspace and workflow by integrating seamlessly into pharmacy management and EMR systems.