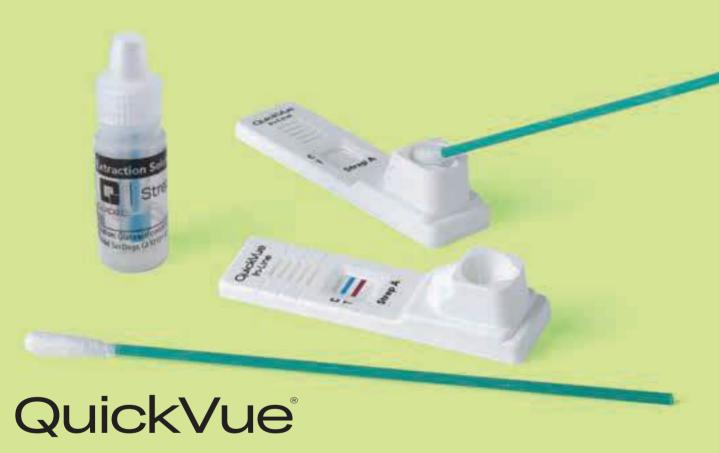

Rapid testing and reliable results

For more than 40 years, healthcare professionals around the world have relied on QuickVue rapid lateral flow tests to diagnose and treat patients fast. Visually read with results in minutes, QuickVue Professional tests enable your pharmacy team to answer your customers' questions and concerns quickly and accurately.

The QuickVue testing platform is well-suited for the pharmacy environment and tests are available for a range of infectious disease, women's health and general health.